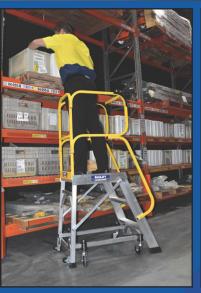

## **FEATURES**

- Industrial Duty Rated 150kg load rating
- Product range 2 to 8 step
- Larger platform size is 600mm deep by 500mm wide
- Spring loaded 100mm castor system (wider footprint)
- Safety gate to be included (currently supplied as an accessory)
- Rear tilt castors included with option to fit or not to fit
- Yellow powder coated handrails
- Simplified assembly with tools included