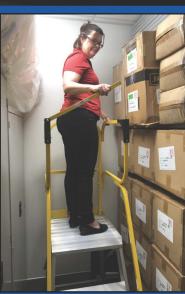

## ORDER PICKING PLATFORM















## ORDER PICKING PLATFORM

## **FEATURES**

- Industrial Duty Rated 150kg load rating
- Product range 2 to 8 step
- Larger platform size is 600mm deep by 500mm wide
- Spring loaded 100mm castor system (wider footprint)
- Safety gate to be included (currently supplied as an accessory)
- Rear tilt castors included with option to fit or not to fit
- Yellow powder coated handrails
- Simplified assembly with tools included

| PRODUCT<br>CODE | PRODUCT<br>DESCRIPTION                    | PLATFORM<br>HEIGHT | WEIGHT<br>(KG) |
|-----------------|-------------------------------------------|--------------------|----------------|
| FS13873         | AL Order Picking Platform 2 MK3 150kg IND | 552mm              | 20.0           |
| FS13874         | AL Order Picking Platform 3 MK3 150kg IND | 828