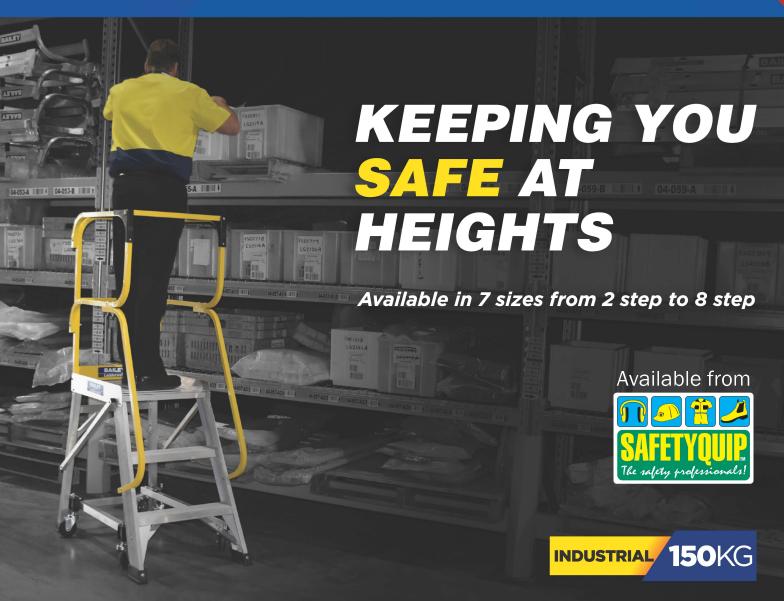

## ORDER PICKING PLATFORM

## **FEATURES**

- Industrial Duty Rated 150kg load rating
- Product range 2 to 8 step
- Larger platform size is 600mm deep by 500mm wide
- Spring loaded 100mm castor system (wider footprint)
- Safety gate to be included (currently supplied as an accessory)
- Rear tilt castors included with option to fit or not to fit
- Yellow powder coated handrails
- Simplified assembly with tools included