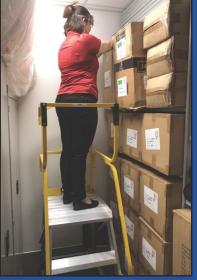

## **FEATURES**

- Industrial Duty Rated 150kg load rating
- Product range 2 to 8 step
- Larger platform size is 600mm deep by 500mm wide
- Spring loaded 100mm castor system (wider footprint)
- Safety gate to be included (currently supplied as an accessory)
- Rear tilt castors included with option to fit or not to fit
- Yellow powder coated handrails
- Simplified assembly with tools included