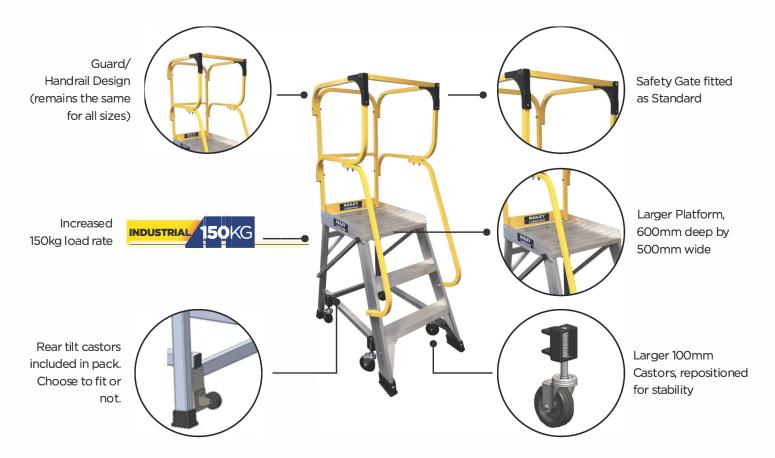

## **FEATURES**

- Industrial Duty Rated 150kg load rating
- Product range 2 to 8 step
- Larger platform size is 600mm deep by 500mm wide
- Spring loaded 100mm castor system (wider footprint)
- Safety gate to be included (currently supplied as an accessory)
- Rear tilt castors included with option to fit or not to fit
- Yellow powder coated handrails
- Simplified assembly with tools included