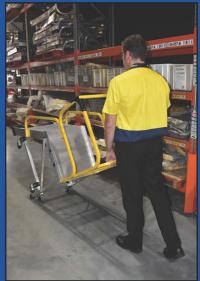

## **FEATURES**

- Industrial Duty Rated 150kg load rating
- Product range 2 to 8 step
- Larger platform size is 600mm deep by 500mm wide
- Spring loaded 100mm castor system (wider footprint)
- Safety gate to be included (currently supplied as an accessory)
- Rear tilt castors included with option to fit or not to fit
- Yellow powder coated handrails
- Simplified assembly with tools included